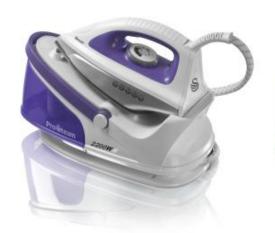

#### **Swan Steam Generator Iron 2200W**

Model No:SW-SI11010N

#### **Specifications:**

• Type: Steam Station

• Power / Wattage: 2200 W

• Soleplate Type: Ceramic Coated Soleplate To Glide Over Fabrics

• Water Tank Capacity: Removable 1500ml Water Tank

• Steam Output: 100g Per Minute Steam Rate

• Turbo Steam: Continual Steam To Soften Creases As You Iron

• Controls / Knobs: Adjustable Temperature Control

• Swivel Cord: 2m Power Cord

• Safety / Protection: Auto Shut-Off

Colors: WHITE AND PURPLE
Dimensions: 18.4 x 34.9 x 27