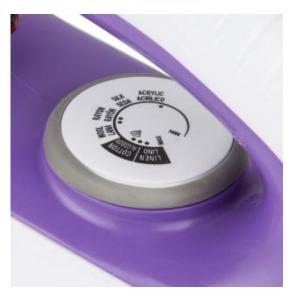

• Turbo Steam: Continual Steam To Soften Creases As You Iron

• Controls / Knobs: Adjustable Temperature Control

• Swivel Cord: 2m Power Cord

• Safety / Protection: Auto Shut-Off

Colors: WHITE AND PURPLE
Dimensions: 18.4 x 34.9 x 27