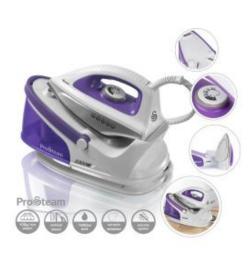

#### **Swan Steam Generator Iron 2200W**

Model No:SW-SI11010N

#### **Specifications:**

• Type: Steam Station

• Power / Wattage: 2200 W

• Soleplate Type: Ceramic Coated Soleplate To Glide Over Fabrics

• Water Tank Capacity: Removable 1500ml Water Tank

• Steam Output: 100g Per Minute Steam Rate

• Turbo Steam: Continual Steam To Soften Creases As You Iron

• Controls / Knobs: Adjustable Temperature Control

• Swivel Cord: 2m Power Cord

• Safety / Protection: Auto Shut-Off

Colors: WHITE AND PURPLE
Dimensions: 18.4 x 34.9 x 27